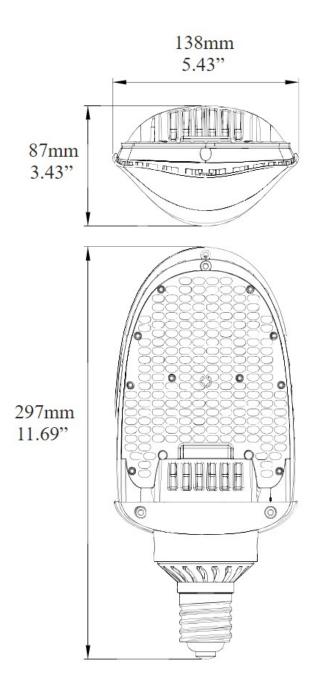

Rendering Index (CRI)        | 70                                 |
| Life Hours                         | 50000                              | Life Hours                         | 50000                              |
| Distribution                       | Type V                             | Distribution                       | Type V                             |
| Dimming                            | No                                 | Dimming                            | No                                 |
| Operating Temperature Range        | -4°F and 113°F<br>(-20°C and 45°C) | Operating Temperature Range        | -4°F and 113°F<br>(-20°C and 45°C) |





## **LED Paddle Retrofit Lamp**

#### **Dimension:**

#### 54W LED Paddle Retrofit Lamp



#### 115W LED Paddle Retrofit Lamp