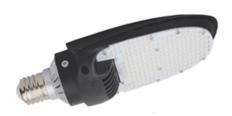

### **LED Paddle Retrofit Lamp**

Alset LED Paddle Retrofit lamps are the ideal upgrade solution to traditional HID lamp technologies. These lamps are a simple energy saving solution for providing significant maintenance savings. The integrated driver design is an ideal upgrade from traditional technologies. Installation is very simple by bypassing existing ballast

#### Features:

- Energy saving replacement for MH or HPS
- Up to 5 times longer life and 80% energy savings compared to HID
- 5 year warranty
- Horizontal burn position
- Easy installation
- Reduced maintenance costs
- Lamp base rotates up to 270° to allow for proper aiming for the lamp
- The use of an external surge protection device is recommended