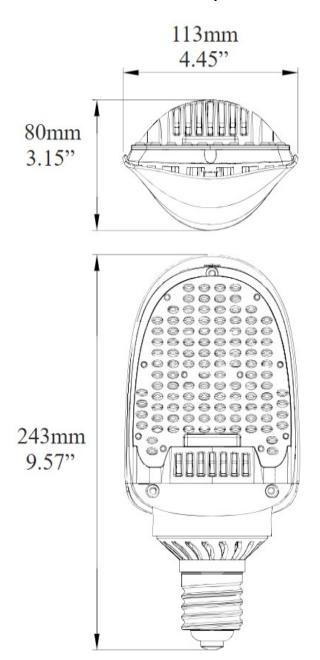

| Color Rendering Index (CRI)        | 70                                 |
| Life Hours                         | 50000                              | Life Hours                         | 50000                              |
| Distribution                       | Type V                             | Distribution                       | Type V                             |
| Dimming                            | No                                 | Dimming                            | No                                 |
| Operating Temperature Range        | -4°F and 113°F<br>(-20°C and 45°C) | Operating Temperature Range        | -4°F and 113°F<br>(-20°C and 45°C) |





## **LED Paddle Retrofit Lamp**

#### **Dimension:**

#### 54W LED Paddle Retrofit Lamp



#### 115W LED Paddle Retrofit Lamp